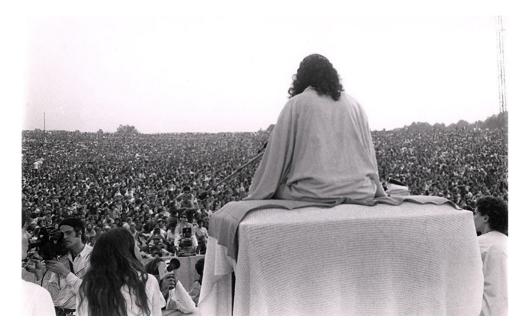

Gurudev (Satshidananda's nickname) demonstrated the value of Yoga in different sectors such as health, education, peace and environment.